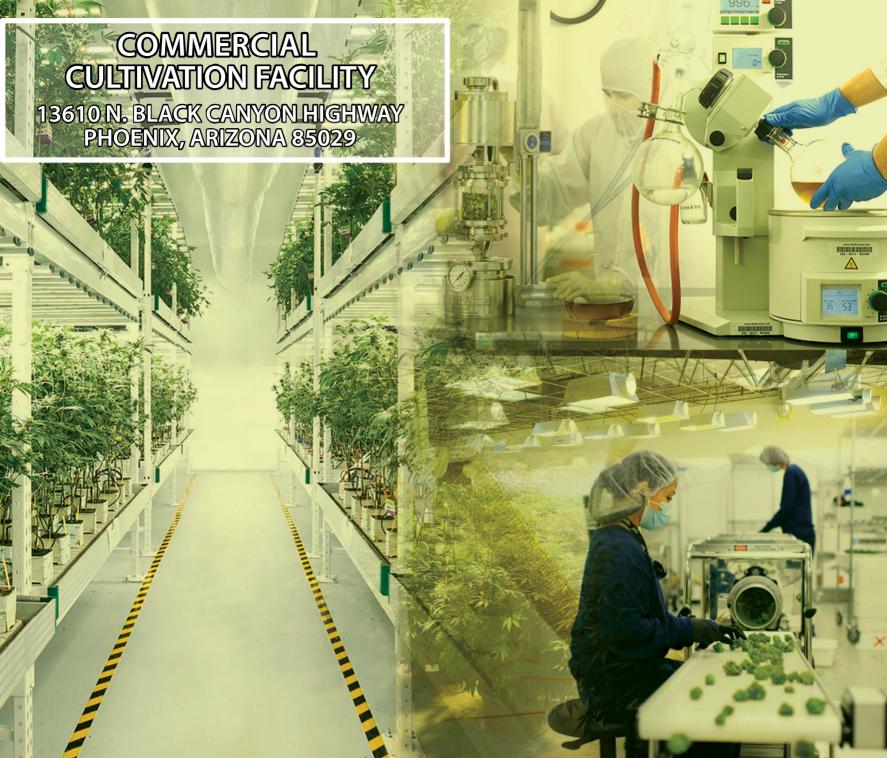

#### **METRO NORTH COMMERCIAL CULTIVATION FACILITY**

### **PROPERTY SUMMARY**

PROPERTY LOCATION: SWC OF I-17 & THUNDERBIRD RD

CAMPUS SIZE:  $320,000 \pm S.F.$ 

**EXSISTING** 

SUBSTANTIAL POWER AVAILABLE POWER:

**PERMITTED** PERMIT:

ADDRESS: 13610 N. BLACK CANYON HWY