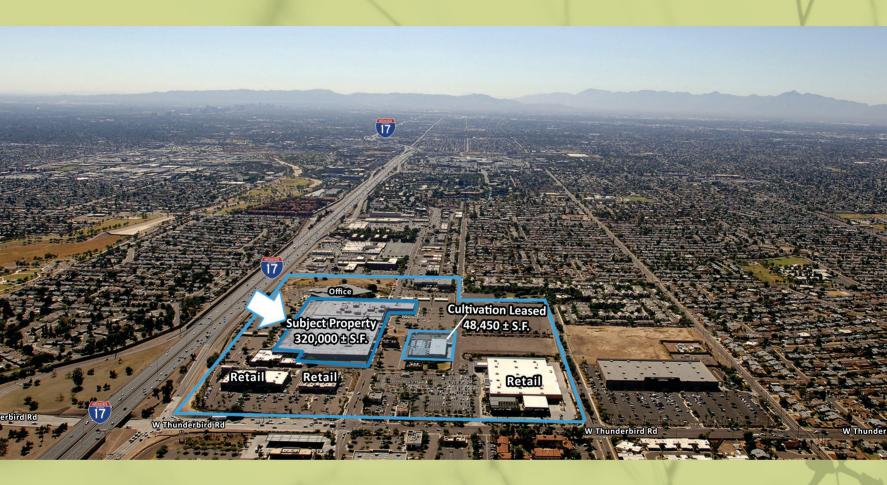

## METRO NORTH COMMERCIAL CULTIVATION FACILITY

AERIAL BUILDING SHOT

### **PROPERTY SUMMARY**

PROPERTY LOCATION: SWC OF I-17 & THUNDERBIRD RD

CAMPUS SIZE:  $320,000 \pm S.F.$ 

**EXSISTING** 

SUBSTANTIAL POWER AVAILABLE POWER:

**PERMITTED** PERMIT:

ADDRESS: 13610 N. BLACK CANYON HWY