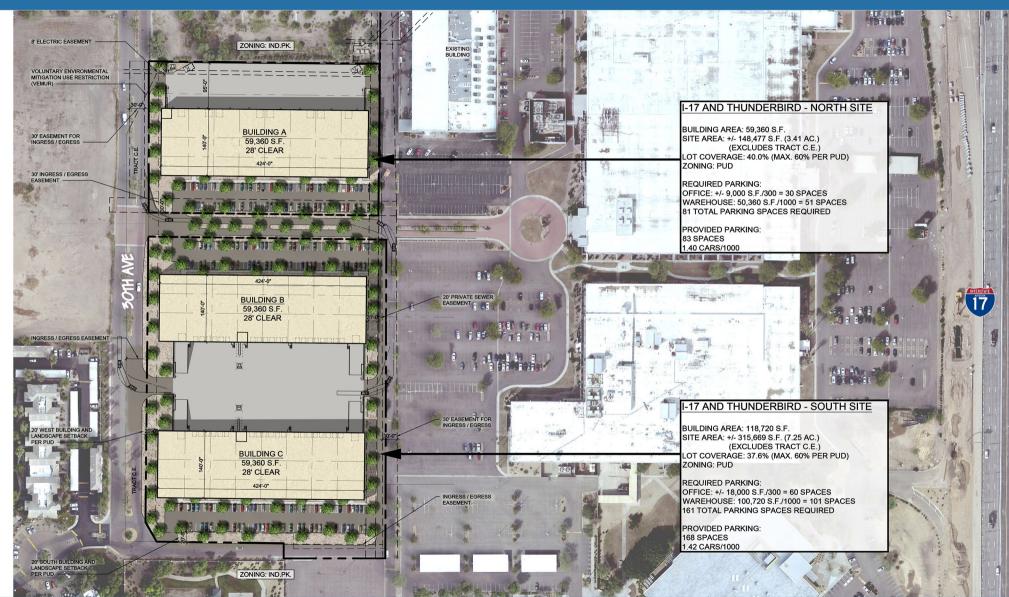

der Construction** 

## **Build-To-Suit Opportunity**

- Metro North located at the SWC of the I-17 & Thunderbird Road
- Two Proposed Buildings in size range between 50,000 S.F. to 200,000 S.F.
- Easy access to substantial utilities including water, sewer and electric
- I-17 Freeway Interchange access with traffic signaled/site entry
- 15 minutes from Taiwan Semiconductor Manufacturing Company (completion 2024)
- Existing zoning allows Commerce Park/Business Park/A1 uses under PUD
- Clear Height: 28' to 36'
- 100% AC Availability







13450

13454

RAY CASHEN 2920 E. CAMELBACK RD. STE 212 | PHOENIX, AZ | 85016 cashenbroker@gmail.com | cashenrealty.com | 602.393.4447

17

BES

13610

W Thunderbird Road



8.00±AC

4.25± AC

Lowe's

















#### **Preliminary Site Plan-Option A**





#### **Preliminary Site Plan-Option B**





#### **Preliminary Site Plan- Option C**