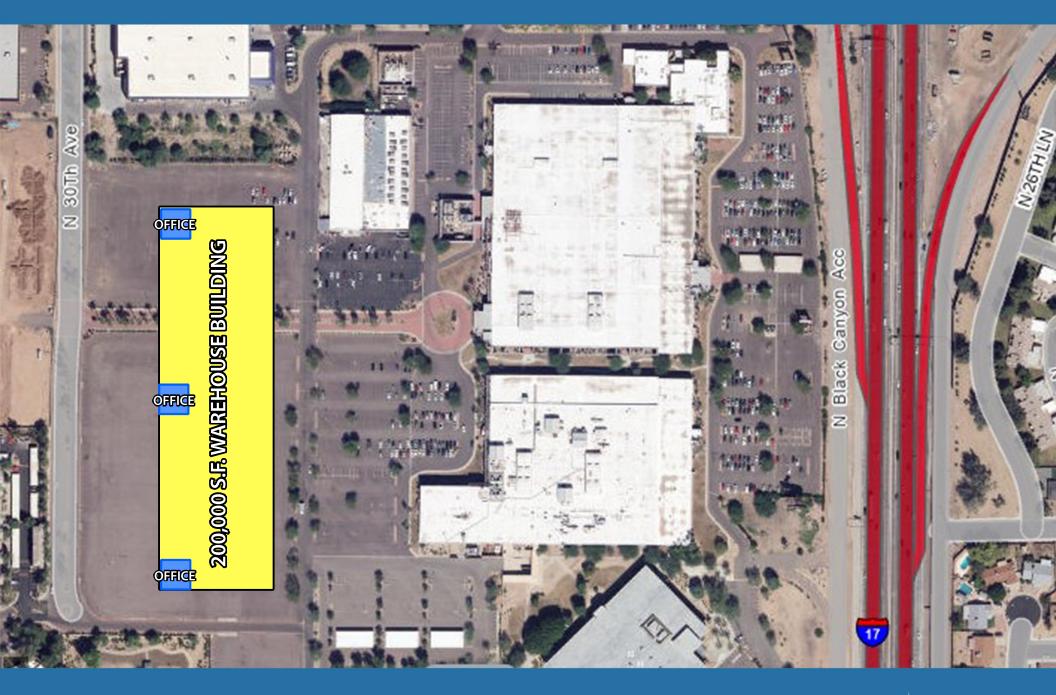

the I-17 & Thunderbird Road
- Two Proposed Buildings in size range between 50,000 S.F. to 200,000 S.F.
- Easy access to substantial utilities including water, sewer and electric
- I-17 Freeway Interchange access with traffic signaled/site entry
- 15 minutes from Taiwan Semiconductor Manufacturing Company (completion 2024)
- Existing zoning allows Commerce Park/Business Park/A1 uses under PUD
- Clear Height: 28' to 36'
- 100% AC Availability







13450

13454

RAY CASHEN 2920 E. CAMELBACK RD. STE 212 | PHOENIX, AZ | 85016 cashenbroker@gmail.com | cashenrealty.com | 602.393.4447

17

BES

13610

W Thunderbird Road



8.00±AC

4.25± AC

Lowe's

















#### **Preliminary Site Plan-Option A**





#### **Preliminary Site Plan-Option B**





#### **Preliminary Site Plan- Option C**