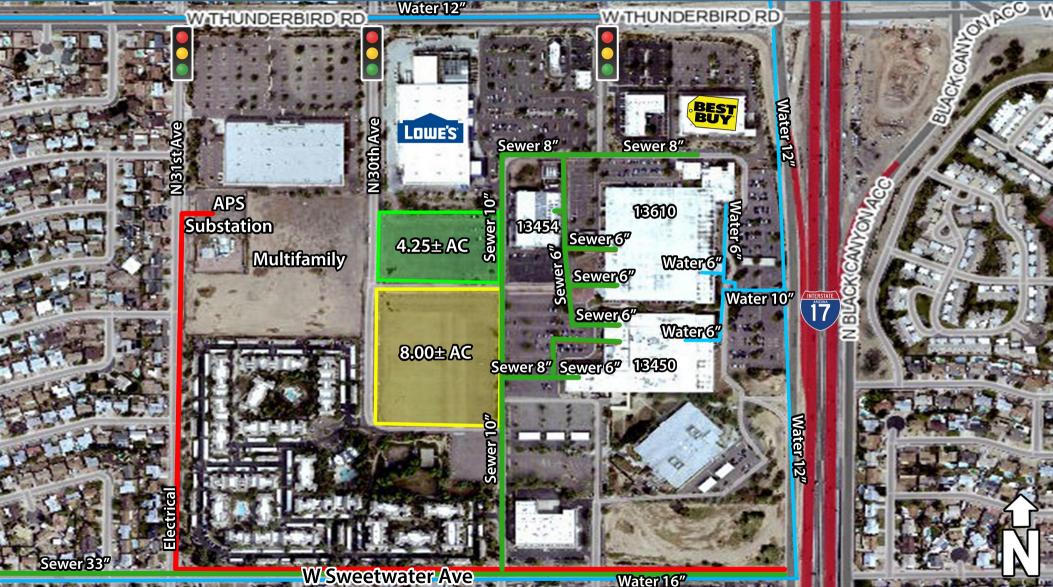

## **Build-To-Suit Opportunity**

- Metro North located at the SWC of the I-17 & Thunderbird Road
- Two Proposed Buildings in size range between 50,000 S.F. to 200,000 S.F.
- Easy access to substantial utilities including water, sewer and electric
- I-17 Freeway Interchange access with traffic signaled/site entry
- 15 minutes from Taiwan Semiconductor Manufacturing Company (completion 2024)
- Existing zoning allows Commerce Park/Business Park/A1 uses under PUD
- Clear Height: 28' to 36'
- 100% AC Availability

13450

13454

RAY CASHEN 2920 E. CAMELBACK RD. STE 212 | PHOENIX, AZ | 85016 cashenbroker@gmail.com | cashenrealty.com | 602.393.4447

17

BES

13610

W Thunderbird Road

8.00±AC

4.25± AC

Lowe's