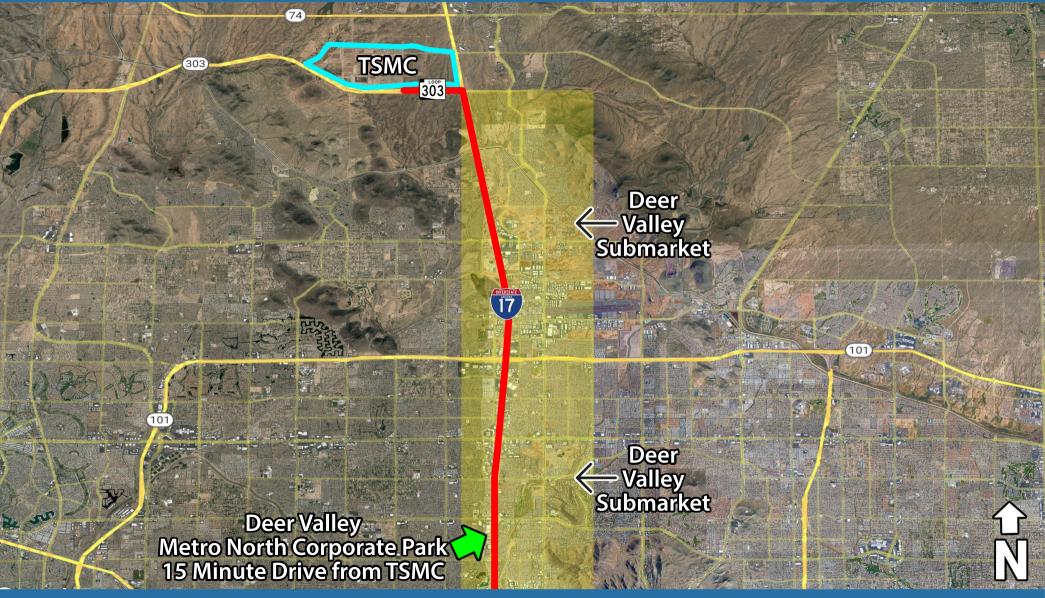

#### Metro North- Deer Valley Submarket

**TSMC Under Construction** 

## **Build-To-Suit Opportunity**

- Metro North located at the SWC of the I-17 & Thunderbird Road
- Two Proposed Buildings in size range between 50,000 S.F. to 200,000 S.F.
- Easy access to substantial utilities including water, sewer and electric
- I-17 Freeway Interchange access with traffic signaled/site entry
- 15 minutes from Taiwan Semiconductor Manufacturing Company (completion 2024)
- Existing zoning allows Commerce Park/Business Park/A1 uses under PUD
- Clear Height: 28' to 36'
- 100% AC Availability