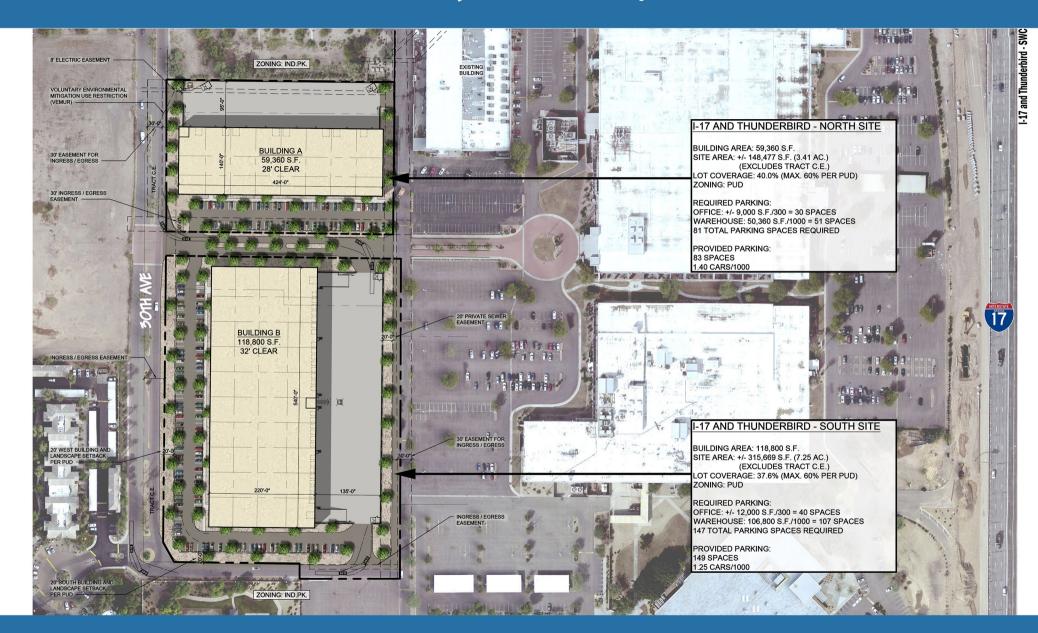

tunity**

- Metro North located at the SWC of the I-17 & Thunderbird Road
- Two Proposed Buildings in size range between 50,000 S.F. to 200,000 S.F.
- Easy access to substantial utilities including water, sewer and electric
- I-17 Freeway Interchange access with traffic signaled/site entry
- 15 minutes from Taiwan Semiconductor Manufacturing Company (completion 2024)
- Existing zoning allows Commerce Park/Business Park/A1 uses under PUD
- Clear Height: 28' to 36'
- 100% AC Availability







13450

13454

RAY CASHEN 2920 E. CAMELBACK RD. STE 212 | PHOENIX, AZ | 85016 cashenbroker@gmail.com | cashenrealty.com | 602.393.4447

17

BES

13610

W Thunderbird Road



8.00±AC

4.25± AC

Lowe's

















#### **Preliminary Site Plan-Option A**





#### **Preliminary Site Plan-Option B**





#### **Preliminary Site Plan- Option C**