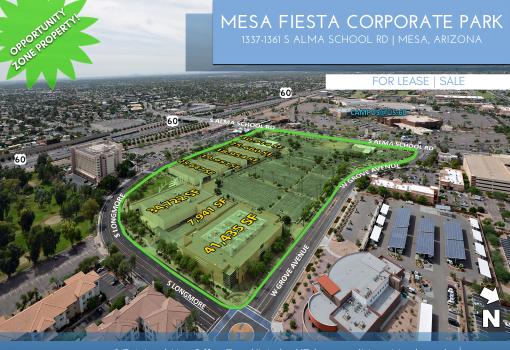

## MESA FIESTA CORPORATE PARK

1337-1361

. Alma School Rod Mesa, Arizona

## CITE CENTILIDES

- Located in the hub of Central Mesa.
- ±16.5 acre site with a total of 200,000 SF buildings.
- C-2 Zoning, City of Mesa
- Immediate access to US 60, Loop 202, & Loop 101.
- Directly across from The Campus @ US-60 (aka Fiesta Mall).
- Banner Desert Medical Hospital and Cardon Children's Medical Center located 1 mile to the West.
- Adjacent to Hilton Mesa, Residence Inn, La Quinta and Fairfield Inn.
- Mesa Community College located 0.5 miles to the West.
- Opportunity Zone

## ITE DETAILS

**Location:** Located just north of the Northeast corner of Alma School Road and the US 60 Freeway in Mesa, Arizona.

Size: Existing built out classroom space with multiple expansion options.