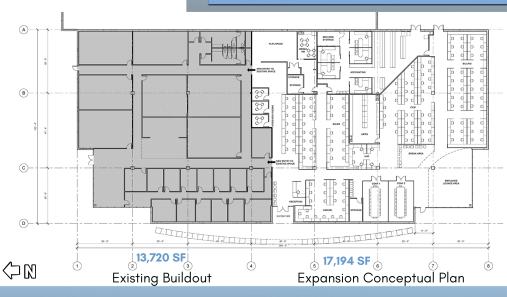

## ITE DETAILS

**Location:** Located just north of the Northeast corner of Alma School Road and the US 60 Freeway in Mesa, Arizona.

Size: Existing built out classroom space with multiple expansion options.