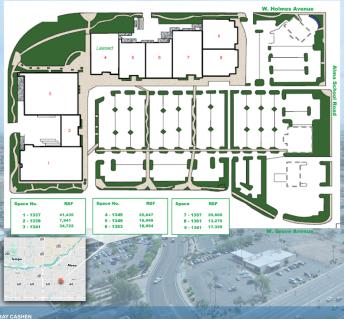

## **Mesa Fiesta Center**

## CITE CENTILIDES

- Located in the hub of Central Mesa.
- ±16.5 acre site with a total of 200,000 SF buildings.
- C-2 Zoning, City of Mesa
- Immediate access to US 60, Loop 202, & Loop 101.
- Directly across from The Campus @ US-60 (aka Fiesta Mall).
- Banner Desert Medical Hospital and Cardon Children's Medical Center located 1 mile to the West.
- Adjacent to Hilton Mesa, Residence Inn, La Quinta and Fairfield Inn.
- Mesa Community College located 0.5 miles to the West.
- Opportunity Zone