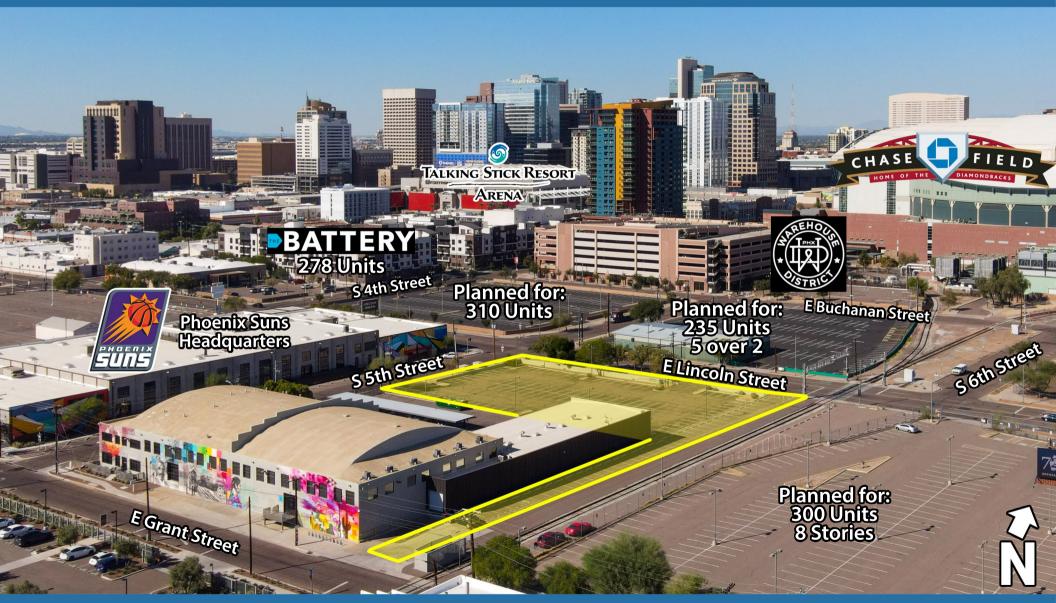

## Phoenix Downtown Warehouse Village District

- Phoenix Downtown Warehouse Village District Development Parcel
- 49,472 S.F. parcel zoned DTC-WARE
- Height Overlay: 80'
- Density Overlay: No Density limit
- Village District will be future location to 3,000+ Downtown residential dwellings
- Walking distance to retail, restaurants, sports venues, grocery store and office employment
- Adjacent to \$100,000,000 Phoenix Suns Basketball Team Headquarters
- OPPORTUNITY ZONE PROPERTY

# Phoenix Downtown Warehouse Village District Opportunity Zone Property

RAY CASHEN
2920 E. CAMELBACK RD.
STE 212 | PHOENIX, AZ | 85016
cashenbroker@gmail.com | cashenrealty.com | 602.393.4447

1.1± AC 130-180 Units

## Phoenix Downtown Warehouse Village District Opportunity Zone Property

1.1± AC 130-180 Units