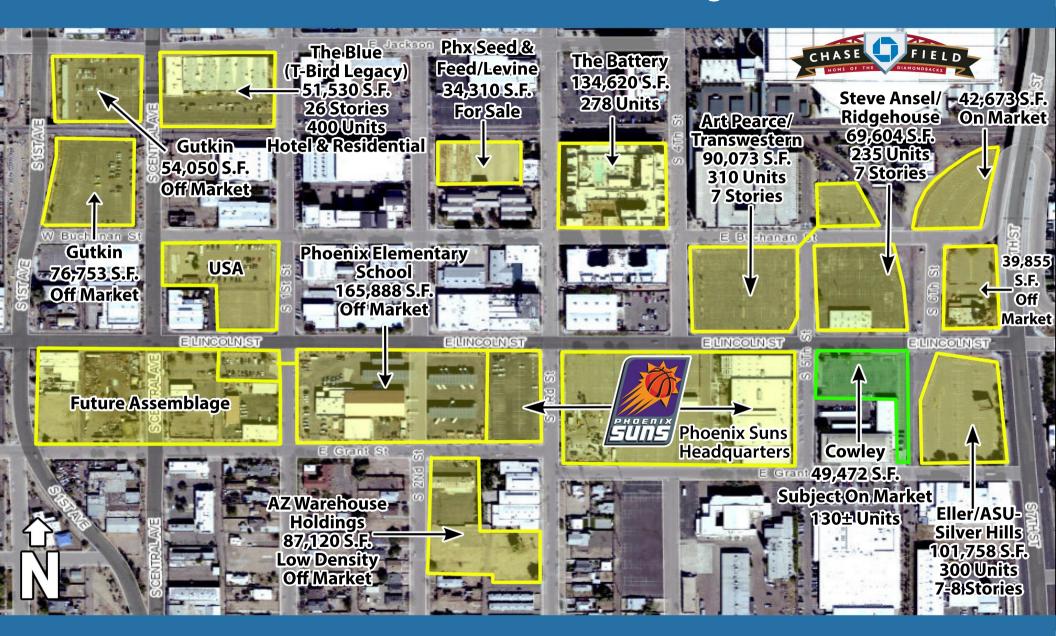

## Phoenix Downtown Warehouse Village District

- Phoenix Downtown Warehouse Village District Development Parcel
- 49,472 S.F. parcel zoned DTC-WARE
- Height Overlay: 80'
- Density Overlay: No Density limit
- Village District will be future location to 3,000+ Downtown residential dwellings
- Walking distance to retail, restaurants, sports venues, grocery store and office employment
- Adjacent to \$100,000,000 Phoenix Suns Basketball Team Headquarters
- OPPORTUNITY ZONE PROPERTY

# Phoenix Downtown Warehouse Village District Opportunity Zone Property

RAY CASHEN
2920 E. CAMELBACK RD.
STE 212 | PHOENIX, AZ | 85016
cashenbroker@gmail.com | cashenrealty.com | 602.393.4447

1.1± AC 130-180 Units

## Phoenix Downtown Warehouse Village District Opportunity Zone Property

1.1± AC 130-180 Units