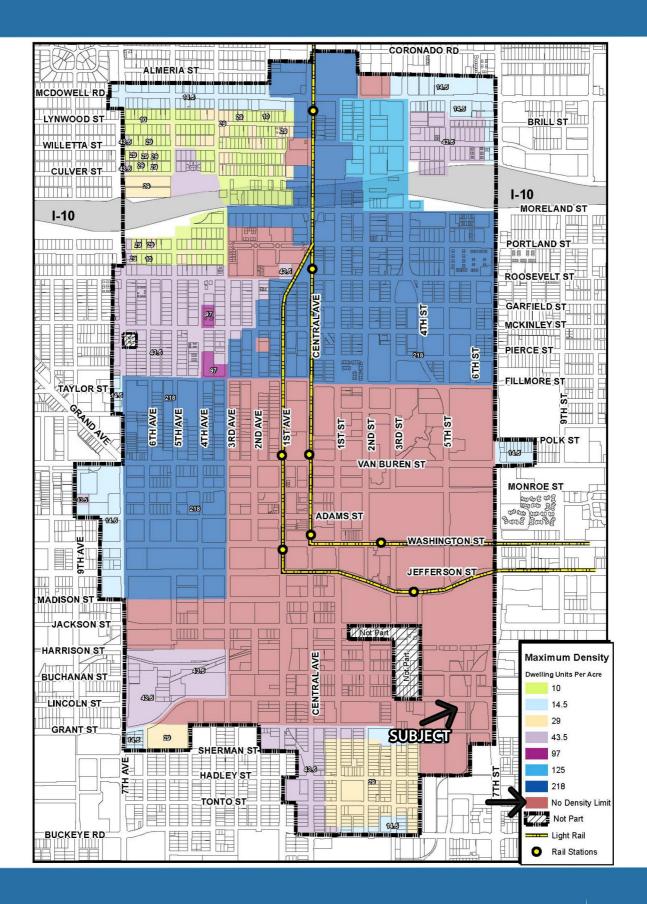

rcel
- 49,472 S.F. parcel zoned DTC-WARE
- Height Overlay: 80'
- Density Overlay: No Density limit
- Village District will be future location to 3,000+ Downtown residential dwellings
- Walking distance to retail, restaurants, sports venues, grocery store and office employment
- Adjacent to \$100,000,000 Phoenix Suns Basketball Team Headquarters
- OPPORTUNITY ZONE PROPERTY



### **Phoenix Downtown Warehouse Village District**



# Phoenix Downtown Warehouse Village District Opportunity Zone Property



RAY CASHEN
2920 E. CAMELBACK RD.
STE 212 | PHOENIX, AZ | 85016
cashenbroker@gmail.com | cashenrealty.com | 602.393.4447

1.1± AC 130-180 Units



## Phoenix Downtown Warehouse Village District Opportunity Zone Property



1.1± AC 130-180 Units



## **Height Map**





#### **Density Map**