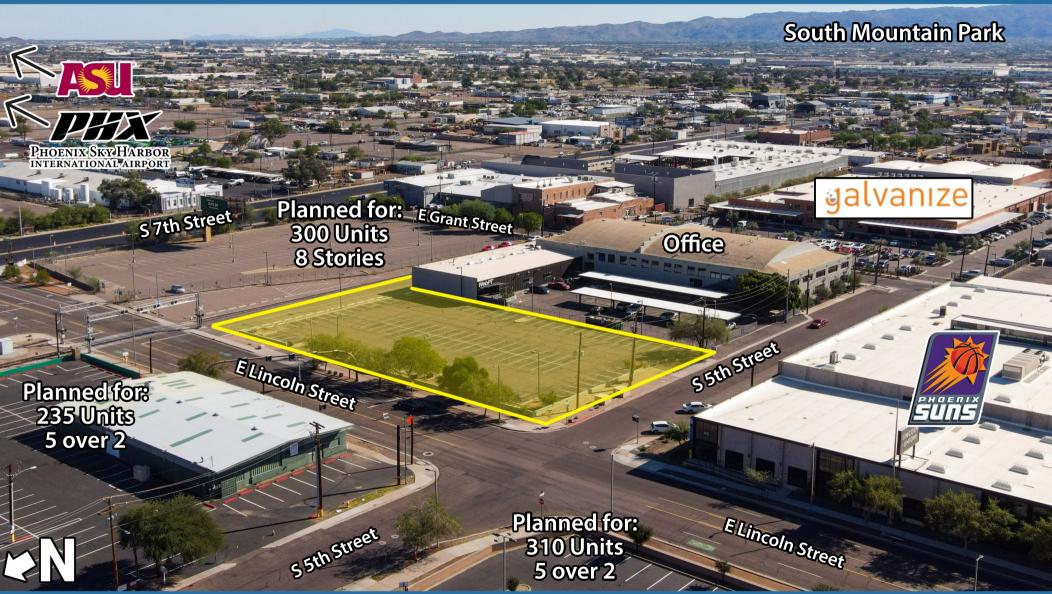

## Phoenix Downtown Warehouse Village District

- Phoenix Downtown Warehouse Village District Development Parcel
- 49,472 S.F. parcel zoned DTC-WARE
- Height Overlay: 80'
- Density Overlay: No Density limit
- Village District will be future location to 3,000+ Downtown residential dwellings
- Walking distance to retail, restaurants, sports venues, grocery store and office employment
- Adjacent to \$100,000,000 Phoenix Suns Basketball Team Headquarters
- OPPORTUNITY ZONE PROPERTY

# Phoenix Downtown Warehouse Village District Opportunity Zone Property

RAY CASHEN
2920 E. CAMELBACK RD.
STE 212 | PHOENIX, AZ | 85016
cashenbroker@gmail.com | cashenrealty.com | 602.393.4447

1.1± AC 130-180 Units

## Phoenix Downtown Warehouse Village District Opportunity Zone Property

1.1± AC 130-180 Units