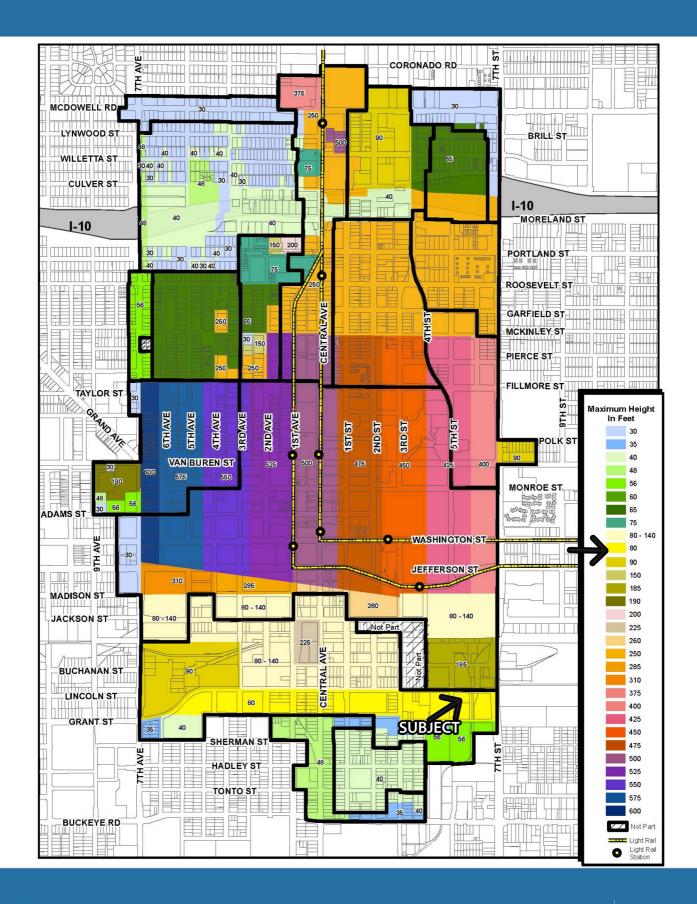

ge District Development Parcel
- 49,472 S.F. parcel zoned DTC-WARE
- Height Overlay: 80'
- Density Overlay: No Density limit
- Village District will be future location to 3,000+ Downtown residential dwellings
- Walking distance to retail, restaurants, sports venues, grocery store and office employment
- Adjacent to \$100,000,000 Phoenix Suns Basketball Team Headquarters
- OPPORTUNITY ZONE PROPERTY



### **Phoenix Downtown Warehouse Village District**



# Phoenix Downtown Warehouse Village District Opportunity Zone Property



RAY CASHEN
2920 E. CAMELBACK RD.
STE 212 | PHOENIX, AZ | 85016
cashenbroker@gmail.com | cashenrealty.com | 602.393.4447

1.1± AC 130-180 Units



## Phoenix Downtown Warehouse Village District Opportunity Zone Property



1.1± AC 130-180 Units



## **Height Map**





#### **Density Map**